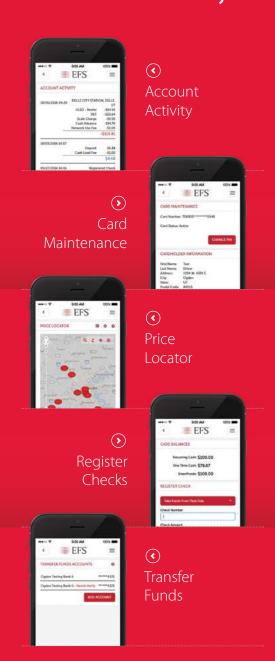

# The NEW EFS CardControl mobile app – for drivers

## Take advantage of new, enhanced functionality:

EFS

e Cash: \$79.67 ds: \$100.00

ECENT ACTIVITY

### CONTROL YOUR FUNDS - CONTROL THE ROAD.

EFS CardControl for EFS SmartFunds® 2.0 is the innovative source that allows your drivers convenient access to their EFS card functions while on the go. This app allows drivers to manage their cards anytime and anywhere from their mobile device.

With EFS CardControl, drivers can:

- Get real-time card balances and recent transaction details
- Register Checks
- Manage their EFS SmartFunds
- Transfer funds to external bank accounts
- Find fuel prices and locations based on a specific location (e.g. location of their mobile device)
- Find fuel prices and locations by route